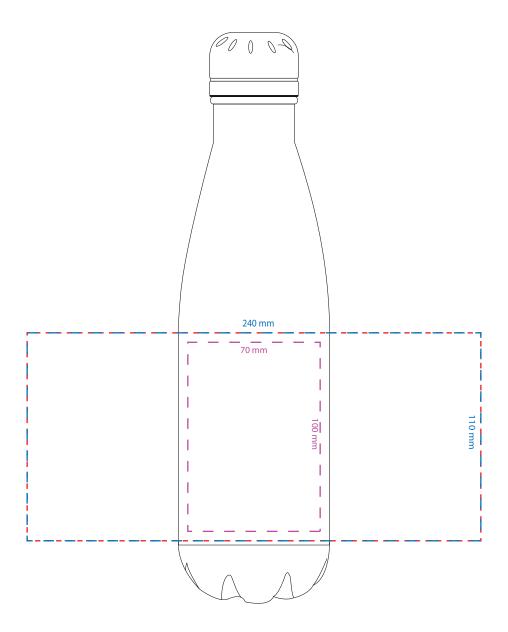

## **Product Scale 50%**

Product: 5262RT - Mega Copper Vacuum Insulated

760ml Bottle with Rotary Digital Print

Product Size: 80mm(dia) x 302mm(h)

Product Colour: White

Decoration Size: mm(w) x mm(h)

Decoration Method: Full Colour Rotary Print

## **Product Scale 50%**

Red line represents MDA (MAX DEC AREA)
Blue line represents art deck size for Rotary Print - Large
Blue line represents art deck size for Rotary Print - Small

logo shown @ 100% 125.5mm