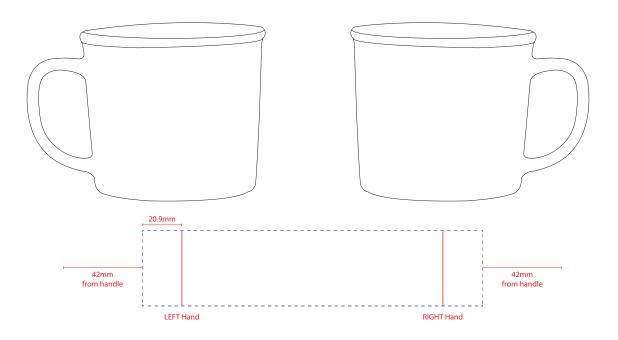

## **Product Scale 50%**

Notes:

Please check that all the details are correct before providing your approval with confirmed art version Where the decoration method uses digital printing techniques colours are produced using CMYK equivalent.