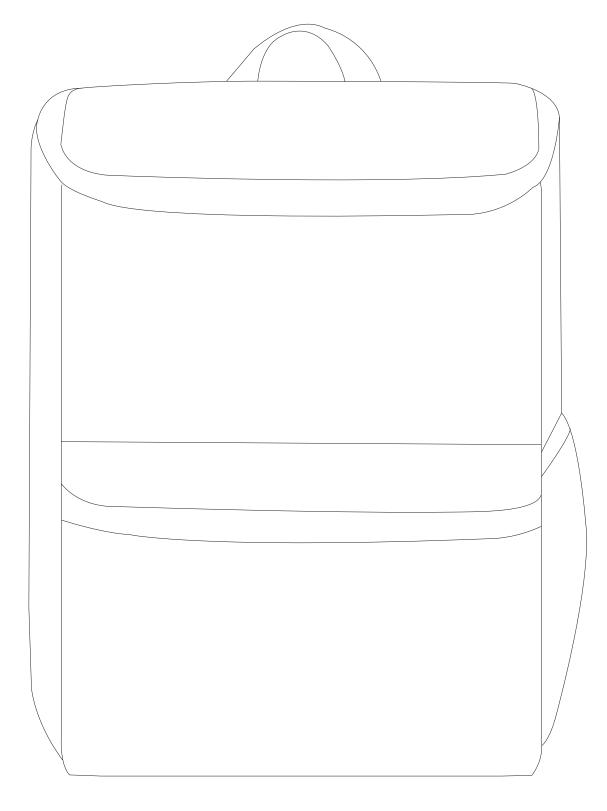

## Product Art Template

| Product:           | 2180-21 - Excursion Recycled 20<br>Can Backpack Cooler | A        |
|--------------------|--------------------------------------------------------|----------|
| Product Size:      | 254mm(w) x 330mm(h) x 159mm(d)                         | A        |
| Product Colour:    | -                                                      | <b>^</b> |
| Decoration Size:   | mm(w) x mm(h)                                          | A        |
| Decoration Method: | -                                                      |          |
| Decoration Colour: | -                                                      |          |

## Product Scale 50%

Artwork Approval

Art Version: V1

Notes:

Please check that all the details are correct before providing your approval with confirmed art version Where the decoration method uses digital printing techniques colours are produced using CMYK equivalent.