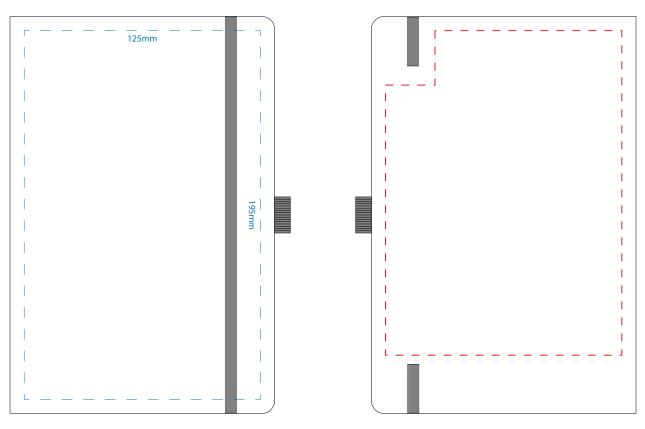

## Notes:

Please check that all the details are correct before providing your approval with confirmed art version Where the decoration method uses digital printing techniques colours are produced using CMYK equivalent. Digital Print 1 Colour Print Product Scale 50%

Blue line represents art dec size for digital print and 1 colour print Branding can be moved anywhere within the red line