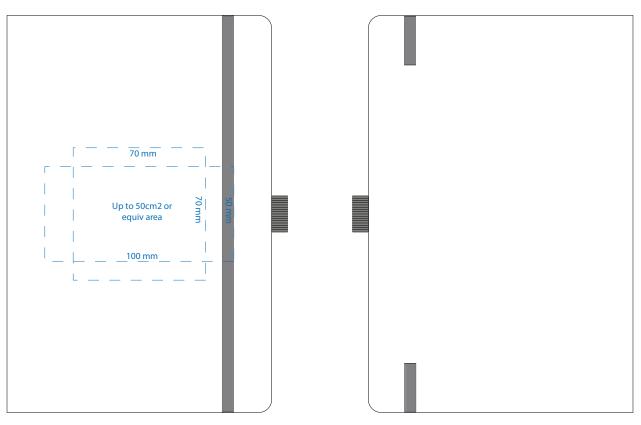

## Notes:

Please check that all the details are correct before providing your approval with confirmed art version Where the decoration method uses digital printing techniques colours are produced using CMYK equivalent.

Blue line represents possible art dec size

Notes:

Please check that all the details are correct before providing your approval with confirmed art version Where the decoration method uses digital printing techniques colours are produced using CMYK equivalent.