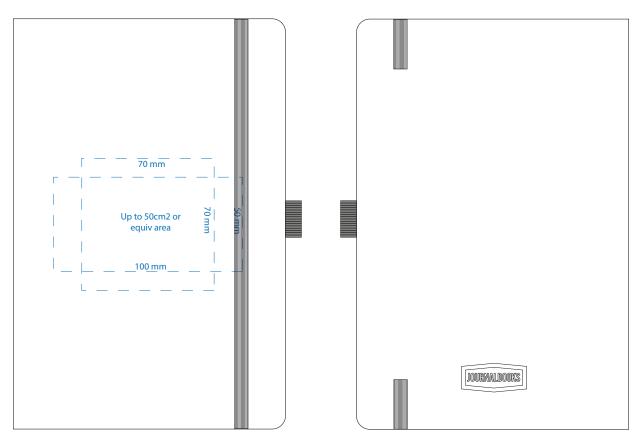

Blue line represents possible art dec size

Notes:

Please check that all the details are correct before providing your approval with confirmed art version Where the decoration method uses digital printing techniques colours are produced using CMYK equivalent.

## Notes:

Please check that all the details are correct before providing your approval with confirmed art version Where the decoration method uses digital printing techniques colours are produced using CMYK equivalent. Deboss Product Scale 50%