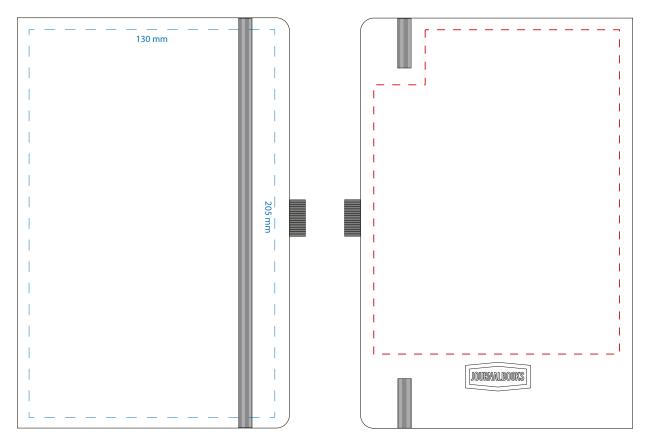

Blue line represents art dec size for digital print and 1 colour print Branding can be moved anywhere within the red line

## **Product Scale 50%**

Notes:

Please check that all the details are correct before providing your approval with confirmed art version Where the decoration method uses digital printing techniques colours are produced using CMYK equivalent. Digital Print 1 Colour Print Product Scale 50%