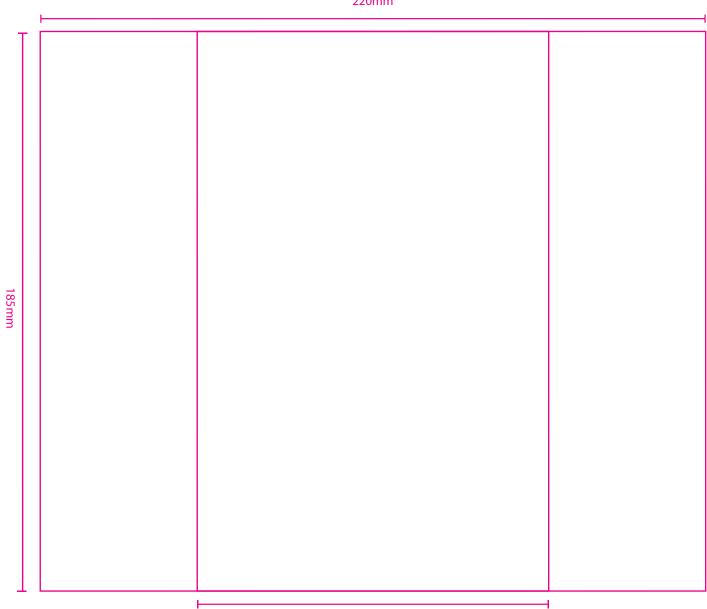

| Product<br>Art Template | Product Size:<br>Product Colour: | mm(w) x mm(h) | Artwork<br>Approval<br>Art Version: V |
|-------------------------|----------------------------------|---------------|---------------------------------------|
|-------------------------|----------------------------------|---------------|---------------------------------------|

## **Product Scale 50%**

V1



Notes:

Please check that all the details are correct before providing your approval with confirmed art version Where the decoration method uses digital printing techniques colours are produced using CMYK equivalent. Logo Scale shown @ 80%



220mm

116.2mm