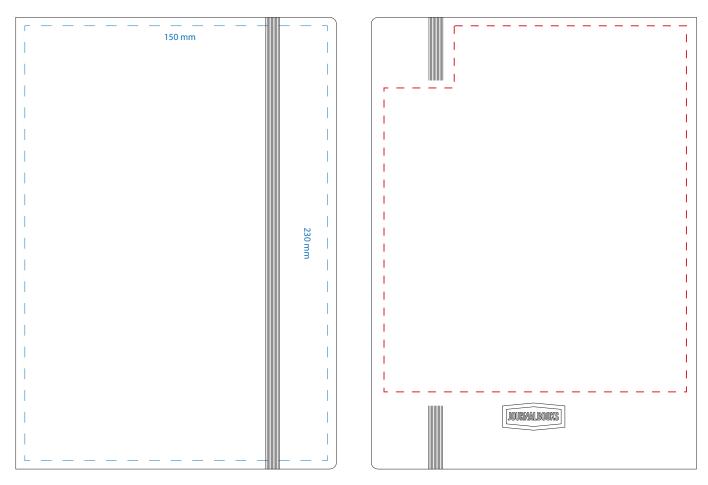

## **Product Scale 50%**

Notes:

Please check that all the details are correct before providing your approval with confirmed art version Where the decoration method uses digital printing techniques colours are produced using CMYK equivalent. Digital Print 1 Colour Print Product Scale 50%

Blue line represents art dec size for digital print and 1 colour print Branding can be moved anywhere within the red line

## Notes:

Please check that all the details are correct before providing your approval with confirmed art version Where the decoration method uses digital printing techniques colours are produced using CMYK equivalent.