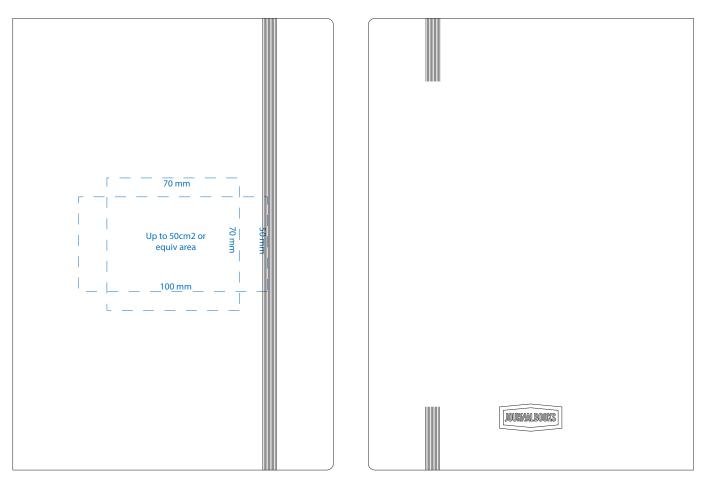

Deboss Product Scale 50%

Blue line represents possible art dec size

## Notes:

Please check that all the details are correct before providing your approval with confirmed art version Where the decoration method uses digital printing techniques colours are produced using CMYK equivalent.