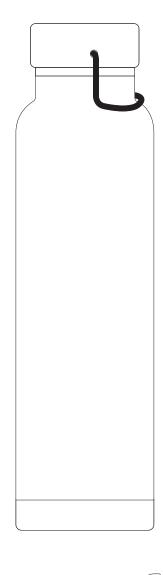

## Product Art Template

Product:GS1001 - Thor Corzo Drink Bottle<br/>and Tumbler Gift SetProduct Size:4075 - 269mm(h) x 73mm Ø (without handle)<br/>4090 - 88mm(w) x 113mm(h)<br/>Box - 220mm(w) x 290mm(h)Product Colour:-Decoration Size:mm(w) x mm(h)Decoration Method:-Decoration Colour:-